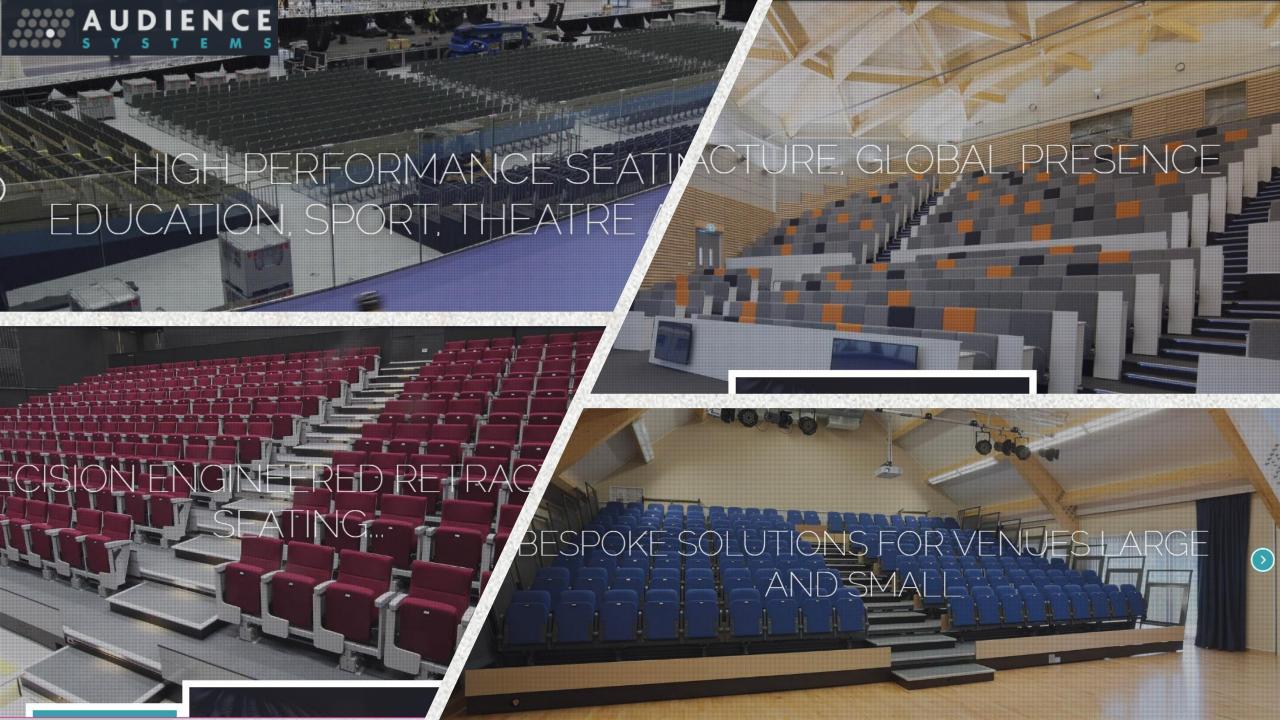

#### **Auditorium & Retractable Seating**

Josper, Spain – Auditorium Seating & Cinema Seating
Audience Systems, UK – Retractable Seating/Stadium Seating/Lecture Seating